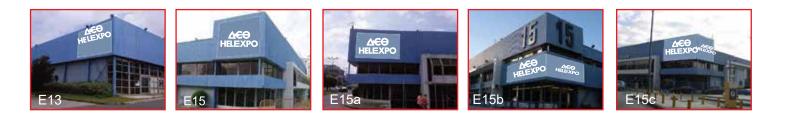

## **OUTDOOR PROMOTION SITES**

|                                                                                                                                                                      | Code | Cost / Space             | Selection |
|----------------------------------------------------------------------------------------------------------------------------------------------------------------------|------|--------------------------|-----------|
| Pavilion 1 facade /Goods entrance, using Vinyl Banner material.<br>Goods entrance, using Vinyl Banner material.                                                      | E1   | 2,500.00€                |           |
| Pavilion 1 facade facing Pav. 15 / Banner Vinyl material; can be split into two halves, each one costing half the price. Dimensions (Width x Height): 10.00m x 5.00m | E1a  | 1,300.00 €<br>(each)     |           |
| Pavilion facade 1 (corner)/ Banner Vinyl material. 2 pieces;<br>dimensions: (Width x Height), each: 6.00m x 7.85m x 2.00m.                                           | E1b  | <b>2,400.00 €</b> (each) |           |
| <b>Pavilion 2 facade/</b> Goods entrance, using Vinyl Banner material.<br>Dimensions (Width x Height): 4.00m x 15.00m                                                | E2   | 1,200.00€                |           |
| Pavilion 2 facade Facing Pav. 16/Banner Vinyl material. Dimensions (Width x Height): 15.00m x 4.00m                                                                  | E2a  | 2,500.00€                |           |
| Pavilion 15 facade, facing north to Syntrivani Sq./ Banner Vinyl. Dimensions (W x H): 5.50m x 4.30m                                                                  | E15a | 1,000.00€                |           |
| Pavilion 15 facade/ Facing Pav. 2 / Banner Vinyl. Dimensions (Width x Height): 5.50m x 4.30m                                                                         | E15  | 900.00€                  |           |
| Pav 15 south corner facade / Banner Vinyl. (Height x Width): 9.00m x 2.70m + 5.80 x 2.70m.                                                                           | E15b | 900.00€                  |           |
| Pav 15 West corner facade / Banner Vinyl. Dimensions (W x H): (5.50m x 3.00m + 5.50m x 3.00m                                                                         | E15c | 900.00€                  |           |
| Pavilion 10 facade / Banner Vinyl. (Height x Width): 5.00m x 5.00m                                                                                                   | E10  | 700.00€                  |           |
| Pavilion 13 facade Facing former Sugar industry building / Dimensions (W x H): 5.50m x 4.30m                                                                         | E13  | 600.00€                  |           |
| Pavilion 8 facade / Banner sign, Banner Vinyl. Dimensions (Width x Height): 6.00m x 3.00m                                                                            | E8   | 700.00 €                 |           |
| Banner facing the YMCA Arc / Banner Vinyl. Dimensions (Width x Height): 5.45m x 2.50m                                                                                | Ετοχ | 1,000.00€                |           |
| Pavilion 7 facade / Banner Vinyl. Dimensions (Width x Height): 11,00 m X 1,40 m                                                                                      | E7a  | 500.00€                  |           |
| Pavilion 7 facade / Banner Vinyl. Dimensions (Width x Height): 11,00 m X 1,40 m                                                                                      | E7b  | 500.00€                  |           |
| Pavilion 7 facade / Banner Vinyl. Dimensions (Width x Height): 11,00 m X 1,40 m                                                                                      | E7c  | 500.00€                  |           |
| Pavilion 7 facade facing Pav. 12 / Banner Vinyl. Dimensions (Width x Height): 11,00 m X 1,40 m                                                                       | E7d  | 500.00€                  |           |
| Pavilion 8 facade / Banner Vinyl. Dimensions (Width x Height): 6.00m x 3.00m                                                                                         | E8a  | 700.00€                  |           |
| Pavilion 7 side facade facing Pav. 4 / Banner Vinyl. Dimensions (Width x Height): 5.00m x 7.00m                                                                      | E7e  | 1,500.00€                |           |
| Pavilion 7 side facade facing Pav. 4 / Banner Vinyl. Dimensions (Width x Height): 5.00m x 7.00m                                                                      | E7f  | 1,100.00€                |           |
| Pavilion 7 side facade facing Pav. 4 / Banner Vinyl. Dimensions (Width x Height): 5.00m x 7.00m                                                                      | E7g  | 1,100.00€                |           |
| Pavilion 7 side facade facing Pav. 4/ Banner Vinyl. Dimensions (Width x Height): 5.00m x 7.00m                                                                       | E7i  | 1,100.00€                |           |
| Pavilion 7 side facade facing Pav. 4 / Banner Vinyl. Dimensions (Width x Height): 5.00m x 7.00m                                                                      | E7h  | 1,100.00€                |           |
| Pavilion 7 side facade , second level, facing Pavilion 12 /<br>Banner Vinyl. Dimensions (Width x Height): 4.10m x 2.70m                                              | E7j  | 900.00€                  |           |
| Pavilion 7 side facade facing Pav. 12/Banner Vinyl. Dimensions (Width x Height): 5.00m x 7.00m                                                                       | E7k  | 1,100.00€                |           |
| Pavilion 7 side facade facing Pav. 12/Banner Vinyl. Dimensions (Width x Height): 5.00m x 7.00m                                                                       | E7l  | 1,100.00€                |           |
| Pavilion 7 side facade facing Pav. 12/Banner Vinyl. Dimensions (Width x Height): 5.00m x 7.00m                                                                       | E7m  | 1,100.00€                |           |
| Pavilion 7 side facade facing Pav. 12/Banner Vinyl. Dimensions (Width x Height): 5.00m x 7.00m                                                                       | E7n  | 1,100.00€                |           |
| Pavilion 2 side facade facing Pav. 16 / Banner Vinyl. Dimensions (Width x Height): 4.70M x 4.90m                                                                     | E2b  | 900.00 €                 |           |

#### **OUTDOOR PROMOTION SITES**

|                                |                                                                                                                                                                   | Code    | Cost / Space | Selection |
|--------------------------------|-------------------------------------------------------------------------------------------------------------------------------------------------------------------|---------|--------------|-----------|
|                                | Pavilion 2 side facade facing Pav. 16/Banner Vinyl. Dimensions (Width x Height): 4.70m x 4.90m                                                                    | E2c     | 900.00€      |           |
|                                | Pavilion 2 side facade facing Pav. 16/Banner Vinyl. Dimensions (Width x Height): 4.70m x 4.90m                                                                    | E2d     | 900.00€      |           |
|                                | Pavilion 2 side facade facing Pav. 16/Banner Vinyl. Dimensions (Width x Height): 4.70m x 4.90m                                                                    | E2e     | 900.00€      |           |
|                                | Pavilion 12 facade / Banner Vinyl. Dimensions (Width x Height): 4.00m x 3.70m                                                                                     | E12a    | 700.00€      |           |
| ES N                           | Pavilion 12 facade/ Banner Vinyl. Dimensions (Width x Height): 4.00m x 3.70m                                                                                      | E12b    | 700.00€      |           |
| PAVILION<br>FACADES            | Pavilion 12 facade /Banner Vinyl. Dimensions (Width x Height): 4.00m x 3.70m                                                                                      | E12c    | 700.00€      |           |
|                                | Pavilion 12 facade / Banner Vinyl. Dimensions (Width x Height): 4.00m x 3.70m                                                                                     | E1d     | 700.00€      |           |
| РА<br>FA                       | Pavilion 16 facade / Banner Vinyl. Dimensions (Width x Height): 5.00m x 2.70m                                                                                     | E16a    | 700.00€      |           |
|                                | Pavilion 16 facade/ Banner Vinyl. Dimensions (Width x Height): 5.00m x 2.70m                                                                                      | E16b    | 500.00€      |           |
|                                | Pavilion 10 side facade facing Pav. 2 / Banner Vinyl. Dimensions (Width x Height): 7.00m x 3.00m                                                                  | E10a    | 500.00€      |           |
|                                | Pavilion 10 side facade facing Pav. 2 / Banner Vinyl. Dimensions (Width x Height): 7.00m x 3.00m                                                                  | E10b    | 500.00€      |           |
|                                | Dividing Railing                                                                                                                                                  | Ek      | 400.00€      |           |
|                                | YMCA entrance / two, single-sided banners hanging on lamppost. Perforated banner.<br>Dimensions (Width x Height): 1.25m x 5.00m                                   | EX      | 900.00€      |           |
| Se                             | YMCA entrance / two, double-sided banners hanging from lamppost.<br>Perforated banner. Dimensions (Width x Height): 1.25m x 5.00m & 1.25m x 5.00m                 | EXa-EXb | 6000.00€     |           |
| FLAGS                          | Syntrivani Square entrance / two, single-sided banners hanging from lamppost.<br>Perforated banner. Dimensions (Width x Height): 1.25m x 5.00m & 1.25m x 5.00m    | ESa-ESf | 6000.00€     |           |
|                                | <b>Emporiou Gate entrance / two, single-sided banners hanging from lamppost.</b><br>Perforated banner. Dimensions (Width x Height): 1.25m x 5.00m & 1.25m x 5.00m | EEa-EEc | 6000.00€     |           |
| LION                           | Interior element on the 'mirror' of Pav. 13 along the connecting corridor to Pav. 13 & 15<br>Dimensions (Width x Height): 7.00 m x 1.80m                          | EES13   | 800.00€      |           |
| PAVILION<br>INTERIOR<br>SPACES | External element at the public convenience facilities of Pav. 13<br>Dimensions (Width x Height): 1.00 m x 1.00m                                                   | EES13a  | 300.00€      |           |
| All prices above are n         | et. 24% VAT is added                                                                                                                                              | I       | <u>.</u>     | l         |