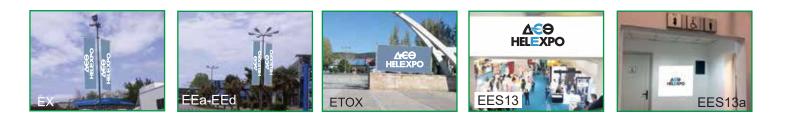

#### **OUTDOOR PROMOTION SITES**

|                                |                                                                                                                                                                   | Code    | Cost / Space | Selection |
|--------------------------------|-------------------------------------------------------------------------------------------------------------------------------------------------------------------|---------|--------------|-----------|
|                                | Pavilion 2 side facade facing Pav. 16/Banner Vinyl. Dimensions (Width x Height): 4.70m x 4.90m                                                                    | E2c     | 900.00€      |           |
|                                | Pavilion 2 side facade facing Pav. 16/Banner Vinyl. Dimensions (Width x Height): 4.70m x 4.90m                                                                    | E2d     | 900.00€      |           |
|                                | Pavilion 2 side facade facing Pav. 16/Banner Vinyl. Dimensions (Width x Height): 4.70m x 4.90m                                                                    | E2e     | 900.00€      |           |
|                                | Pavilion 12 facade / Banner Vinyl. Dimensions (Width x Height): 4.00m x 3.70m                                                                                     | E12a    | 700.00€      |           |
| ES N                           | Pavilion 12 facade/ Banner Vinyl. Dimensions (Width x Height): 4.00m x 3.70m                                                                                      | E12b    | 700.00€      |           |
| PAVILION<br>FACADES            | Pavilion 12 facade /Banner Vinyl. Dimensions (Width x Height): 4.00m x 3.70m                                                                                      | E12c    | 700.00€      |           |
|                                | Pavilion 12 facade / Banner Vinyl. Dimensions (Width x Height): 4.00m x 3.70m                                                                                     | E1d     | 700.00€      |           |
| РА<br>FA                       | Pavilion 16 facade / Banner Vinyl. Dimensions (Width x Height): 5.00m x 2.70m                                                                                     | E16a    | 700.00€      |           |
|                                | Pavilion 16 facade/ Banner Vinyl. Dimensions (Width x Height): 5.00m x 2.70m                                                                                      | E16b    | 500.00€      |           |
|                                | Pavilion 10 side facade facing Pav. 2 / Banner Vinyl. Dimensions (Width x Height): 7.00m x 3.00m                                                                  | E10a    | 500.00€      |           |
|                                | Pavilion 10 side facade facing Pav. 2 / Banner Vinyl. Dimensions (Width x Height): 7.00m x 3.00m                                                                  | E10b    | 500.00€      |           |
|                                | Dividing Railing                                                                                                                                                  | Ek      | 400.00€      |           |
|                                | YMCA entrance / two, single-sided banners hanging on lamppost. Perforated banner.<br>Dimensions (Width x Height): 1.25m x 5.00m                                   | EX      | 900.00€      |           |
| Se                             | YMCA entrance / two, double-sided banners hanging from lamppost.<br>Perforated banner. Dimensions (Width x Height): 1.25m x 5.00m & 1.25m x 5.00m                 | EXa-EXb | 6000.00€     |           |
| FLAGS                          | Syntrivani Square entrance / two, single-sided banners hanging from lamppost.<br>Perforated banner. Dimensions (Width x Height): 1.25m x 5.00m & 1.25m x 5.00m    | ESa-ESf | 6000.00€     |           |
|                                | <b>Emporiou Gate entrance / two, single-sided banners hanging from lamppost.</b><br>Perforated banner. Dimensions (Width x Height): 1.25m x 5.00m & 1.25m x 5.00m | EEa-EEc | 6000.00€     |           |
| LION                           | Interior element on the 'mirror' of Pav. 13 along the connecting corridor to Pav. 13 & 15<br>Dimensions (Width x Height): 7.00 m x 1.80m                          | EES13   | 800.00€      |           |
| PAVILION<br>INTERIOR<br>SPACES | External element at the public convenience facilities of Pav. 13<br>Dimensions (Width x Height): 1.00 m x 1.00m                                                   | EES13a  | 300.00€      |           |
| All prices above are n         | et. 24% VAT is added                                                                                                                                              | I       | <u>.</u>     | l         |