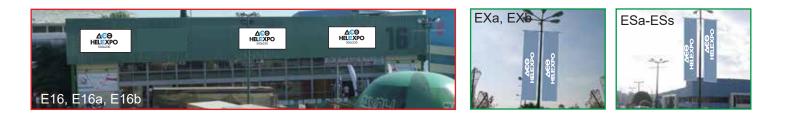

## **OUTDOOR PROMOTION SITES**

|                                                                                                                                                                      | Code | Cost / Space             | Selection |
|----------------------------------------------------------------------------------------------------------------------------------------------------------------------|------|--------------------------|-----------|
| Pavilion 1 facade /Goods entrance, using Vinyl Banner material.<br>Goods entrance, using Vinyl Banner material.                                                      | E1   | 2,500.00€                |           |
| Pavilion 1 facade facing Pav. 15 / Banner Vinyl material; can be split into two halves, each one costing half the price. Dimensions (Width x Height): 10.00m x 5.00m | E1a  | 1,300.00 €<br>(each)     |           |
| Pavilion facade 1 (corner)/ Banner Vinyl material. 2 pieces;<br>dimensions: (Width x Height), each: 6.00m x 7.85m x 2.00m.                                           | E1b  | <b>2,400.00 €</b> (each) |           |
| <b>Pavilion 2 facade/</b> Goods entrance, using Vinyl Banner material.<br>Dimensions (Width x Height): 4.00m x 15.00m                                                | E2   | 1,200.00€                |           |
| Pavilion 2 facade Facing Pav. 16/Banner Vinyl material. Dimensions (Width x Height): 15.00m x 4.00m                                                                  | E2a  | 2,500.00€                |           |
| Pavilion 15 facade, facing north to Syntrivani Sq./ Banner Vinyl. Dimensions (W x H): 5.50m x 4.30m                                                                  | E15a | 1,000.00€                |           |
| Pavilion 15 facade/ Facing Pav. 2 / Banner Vinyl. Dimensions (Width x Height): 5.50m x 4.30m                                                                         | E15  | 900.00€                  |           |
| Pav 15 south corner facade / Banner Vinyl. (Height x Width): 9.00m x 2.70m + 5.80 x 2.70m.                                                                           | E15b | 900.00€                  |           |
| Pav 15 West corner facade / Banner Vinyl. Dimensions (W x H): (5.50m x 3.00m + 5.50m x 3.00m                                                                         | E15c | 900.00€                  |           |
| Pavilion 10 facade / Banner Vinyl. (Height x Width): 5.00m x 5.00m                                                                                                   | E10  | 700.00€                  |           |
| Pavilion 13 facade Facing former Sugar industry building / Dimensions (W x H): 5.50m x 4.30m                                                                         | E13  | 600.00€                  |           |
| Pavilion 8 facade / Banner sign, Banner Vinyl. Dimensions (Width x Height): 6.00m x 3.00m                                                                            | E8   | 700.00 €                 |           |
| Banner facing the YMCA Arc / Banner Vinyl. Dimensions (Width x Height): 5.45m x 2.50m                                                                                | Ετοχ | 1,000.00€                |           |
| Pavilion 7 facade / Banner Vinyl. Dimensions (Width x Height): 11,00 m X 1,40 m                                                                                      | E7a  | 500.00€                  |           |
| Pavilion 7 facade / Banner Vinyl. Dimensions (Width x Height): 11,00 m X 1,40 m                                                                                      | E7b  | 500.00€                  |           |
| Pavilion 7 facade / Banner Vinyl. Dimensions (Width x Height): 11,00 m X 1,40 m                                                                                      | E7c  | 500.00€                  |           |
| Pavilion 7 facade facing Pav. 12 / Banner Vinyl. Dimensions (Width x Height): 11,00 m X 1,40 m                                                                       | E7d  | 500.00€                  |           |
| Pavilion 8 facade / Banner Vinyl. Dimensions (Width x Height): 6.00m x 3.00m                                                                                         | E8a  | 700.00€                  |           |
| Pavilion 7 side facade facing Pav. 4 / Banner Vinyl. Dimensions (Width x Height): 5.00m x 7.00m                                                                      | E7e  | 1,500.00€                |           |
| Pavilion 7 side facade facing Pav. 4 / Banner Vinyl. Dimensions (Width x Height): 5.00m x 7.00m                                                                      | E7f  | 1,100.00€                |           |
| Pavilion 7 side facade facing Pav. 4 / Banner Vinyl. Dimensions (Width x Height): 5.00m x 7.00m                                                                      | E7g  | 1,100.00€                |           |
| Pavilion 7 side facade facing Pav. 4/ Banner Vinyl. Dimensions (Width x Height): 5.00m x 7.00m                                                                       | E7i  | 1,100.00€                |           |
| Pavilion 7 side facade facing Pav. 4 / Banner Vinyl. Dimensions (Width x Height): 5.00m x 7.00m                                                                      | E7h  | 1,100.00€                |           |
| Pavilion 7 side facade , second level, facing Pavilion 12 /<br>Banner Vinyl. Dimensions (Width x Height): 4.10m x 2.70m                                              | E7j  | 900.00€                  |           |
| Pavilion 7 side facade facing Pav. 12/Banner Vinyl. Dimensions (Width x Height): 5.00m x 7.00m                                                                       | E7k  | 1,100.00€                |           |
| Pavilion 7 side facade facing Pav. 12/Banner Vinyl. Dimensions (Width x Height): 5.00m x 7.00m                                                                       | E7l  | 1,100.00€                |           |
| Pavilion 7 side facade facing Pav. 12/Banner Vinyl. Dimensions (Width x Height): 5.00m x 7.00m                                                                       | E7m  | 1,100.00€                |           |
| Pavilion 7 side facade facing Pav. 12/Banner Vinyl. Dimensions (Width x Height): 5.00m x 7.00m                                                                       | E7n  | 1,100.00€                |           |
| Pavilion 2 side facade facing Pav. 16 / Banner Vinyl. Dimensions (Width x Height): 4.70M x 4.90m                                                                     | E2b  | 900.00 €                 |           |

#### **OUTDOOR PROMOTION SITES**

|                                |                                                                                                                                                                   | Code    | Cost / Space | Selection |
|--------------------------------|-------------------------------------------------------------------------------------------------------------------------------------------------------------------|---------|--------------|-----------|
|                                | Pavilion 2 side facade facing Pav. 16/Banner Vinyl. Dimensions (Width x Height): 4.70m x 4.90m                                                                    | E2c     | 900.00€      |           |
|                                | Pavilion 2 side facade facing Pav. 16/Banner Vinyl. Dimensions (Width x Height): 4.70m x 4.90m                                                                    | E2d     | 900.00€      |           |
|                                | Pavilion 2 side facade facing Pav. 16/Banner Vinyl. Dimensions (Width x Height): 4.70m x 4.90m                                                                    | E2e     | 900.00€      |           |
|                                | Pavilion 12 facade / Banner Vinyl. Dimensions (Width x Height): 4.00m x 3.70m                                                                                     | E12a    | 700.00€      |           |
| ES N                           | Pavilion 12 facade/ Banner Vinyl. Dimensions (Width x Height): 4.00m x 3.70m                                                                                      | E12b    | 700.00€      |           |
| PAVILION<br>FACADES            | Pavilion 12 facade /Banner Vinyl. Dimensions (Width x Height): 4.00m x 3.70m                                                                                      | E12c    | 700.00€      |           |
|                                | Pavilion 12 facade / Banner Vinyl. Dimensions (Width x Height): 4.00m x 3.70m                                                                                     | E1d     | 700.00€      |           |
| РА<br>FA                       | Pavilion 16 facade / Banner Vinyl. Dimensions (Width x Height): 5.00m x 2.70m                                                                                     | E16a    | 700.00€      |           |
|                                | Pavilion 16 facade/ Banner Vinyl. Dimensions (Width x Height): 5.00m x 2.70m                                                                                      | E16b    | 500.00€      |           |
|                                | Pavilion 10 side facade facing Pav. 2 / Banner Vinyl. Dimensions (Width x Height): 7.00m x 3.00m                                                                  | E10a    | 500.00€      |           |
|                                | Pavilion 10 side facade facing Pav. 2 / Banner Vinyl. Dimensions (Width x Height): 7.00m x 3.00m                                                                  | E10b    | 500.00€      |           |
|                                | Dividing Railing                                                                                                                                                  | Ek      | 400.00€      |           |
|                                | YMCA entrance / two, single-sided banners hanging on lamppost. Perforated banner.<br>Dimensions (Width x Height): 1.25m x 5.00m                                   | EX      | 900.00€      |           |
| Se                             | YMCA entrance / two, double-sided banners hanging from lamppost.<br>Perforated banner. Dimensions (Width x Height): 1.25m x 5.00m & 1.25m x 5.00m                 | EXa-EXb | 6000.00€     |           |
| FLAGS                          | Syntrivani Square entrance / two, single-sided banners hanging from lamppost.<br>Perforated banner. Dimensions (Width x Height): 1.25m x 5.00m & 1.25m x 5.00m    | ESa-ESf | 6000.00€     |           |
|                                | <b>Emporiou Gate entrance / two, single-sided banners hanging from lamppost.</b><br>Perforated banner. Dimensions (Width x Height): 1.25m x 5.00m & 1.25m x 5.00m | EEa-EEc | 6000.00€     |           |
| LION                           | Interior element on the 'mirror' of Pav. 13 along the connecting corridor to Pav. 13 & 15<br>Dimensions (Width x Height): 7.00 m x 1.80m                          | EES13   | 800.00€      |           |
| PAVILION<br>INTERIOR<br>SPACES | External element at the public convenience facilities of Pav. 13<br>Dimensions (Width x Height): 1.00 m x 1.00m                                                   | EES13a  | 300.00€      |           |
| All prices above are n         | et. 24% VAT is added                                                                                                                                              | I       | <u>.</u>     | l         |