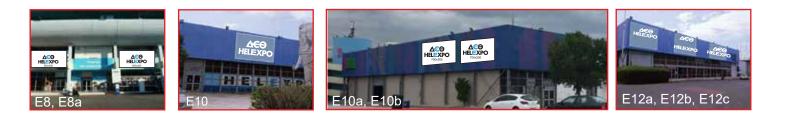

## **OUTDOOR PROMOTION SITES**

|                                                                                                                                                                      | Code | Cost / Space             | Selection |
|----------------------------------------------------------------------------------------------------------------------------------------------------------------------|------|--------------------------|-----------|
| Pavilion 1 facade /Goods entrance, using Vinyl Banner material.<br>Goods entrance, using Vinyl Banner material.                                                      | E1   | 2,500.00€                |           |
| Pavilion 1 facade facing Pav. 15 / Banner Vinyl material; can be split into two halves, each one costing half the price. Dimensions (Width x Height): 10.00m x 5.00m | E1a  | 1,300.00 €<br>(each)     |           |
| Pavilion facade 1 (corner)/ Banner Vinyl material. 2 pieces;<br>dimensions: (Width x Height), each: 6.00m x 7.85m x 2.00m.                                           | E1b  | <b>2,400.00 €</b> (each) |           |
| <b>Pavilion 2 facade/</b> Goods entrance, using Vinyl Banner material.<br>Dimensions (Width x Height): 4.00m x 15.00m                                                | E2   | 1,200.00€                |           |
| Pavilion 2 facade Facing Pav. 16/Banner Vinyl material. Dimensions (Width x Height): 15.00m x 4.00m                                                                  | E2a  | 2,500.00€                |           |
| Pavilion 15 facade, facing north to Syntrivani Sq./ Banner Vinyl. Dimensions (W x H): 5.50m x 4.30m                                                                  | E15a | 1,000.00€                |           |
| Pavilion 15 facade/ Facing Pav. 2 / Banner Vinyl. Dimensions (Width x Height): 5.50m x 4.30m                                                                         | E15  | 900.00€                  |           |
| Pav 15 south corner facade / Banner Vinyl. (Height x Width): 9.00m x 2.70m + 5.80 x 2.70m.                                                                           | E15b | 900.00€                  |           |
| Pav 15 West corner facade / Banner Vinyl. Dimensions (W x H): (5.50m x 3.00m + 5.50m x 3.00m                                                                         | E15c | 900.00€                  |           |
| Pavilion 10 facade / Banner Vinyl. (Height x Width): 5.00m x 5.00m                                                                                                   | E10  | 700.00€                  |           |
| Pavilion 13 facade Facing former Sugar industry building / Dimensions (W x H): 5.50m x 4.30m                                                                         | E13  | 600.00€                  |           |
| Pavilion 8 facade / Banner sign, Banner Vinyl. Dimensions (Width x Height): 6.00m x 3.00m                                                                            | E8   | 700.00 €                 |           |
| Banner facing the YMCA Arc / Banner Vinyl. Dimensions (Width x Height): 5.45m x 2.50m                                                                                | Ετοχ | 1,000.00€                |           |
| Pavilion 7 facade / Banner Vinyl. Dimensions (Width x Height): 11,00 m X 1,40 m                                                                                      | E7a  | 500.00€                  |           |
| Pavilion 7 facade / Banner Vinyl. Dimensions (Width x Height): 11,00 m X 1,40 m                                                                                      | E7b  | 500.00€                  |           |
| Pavilion 7 facade / Banner Vinyl. Dimensions (Width x Height): 11,00 m X 1,40 m                                                                                      | E7c  | 500.00€                  |           |
| Pavilion 7 facade facing Pav. 12 / Banner Vinyl. Dimensions (Width x Height): 11,00 m X 1,40 m                                                                       | E7d  | 500.00€                  |           |
| Pavilion 8 facade / Banner Vinyl. Dimensions (Width x Height): 6.00m x 3.00m                                                                                         | E8a  | 700.00€                  |           |
| Pavilion 7 side facade facing Pav. 4 / Banner Vinyl. Dimensions (Width x Height): 5.00m x 7.00m                                                                      | E7e  | 1,500.00€                |           |
| Pavilion 7 side facade facing Pav. 4 / Banner Vinyl. Dimensions (Width x Height): 5.00m x 7.00m                                                                      | E7f  | 1,100.00€                |           |
| Pavilion 7 side facade facing Pav. 4 / Banner Vinyl. Dimensions (Width x Height): 5.00m x 7.00m                                                                      | E7g  | 1,100.00€                |           |
| Pavilion 7 side facade facing Pav. 4/ Banner Vinyl. Dimensions (Width x Height): 5.00m x 7.00m                                                                       | E7i  | 1,100.00€                |           |
| Pavilion 7 side facade facing Pav. 4 / Banner Vinyl. Dimensions (Width x Height): 5.00m x 7.00m                                                                      | E7h  | 1,100.00€                |           |
| Pavilion 7 side facade , second level, facing Pavilion 12 /<br>Banner Vinyl. Dimensions (Width x Height): 4.10m x 2.70m                                              | E7j  | 900.00€                  |           |
| Pavilion 7 side facade facing Pav. 12/Banner Vinyl. Dimensions (Width x Height): 5.00m x 7.00m                                                                       | E7k  | 1,100.00€                |           |
| Pavilion 7 side facade facing Pav. 12/Banner Vinyl. Dimensions (Width x Height): 5.00m x 7.00m                                                                       | E7l  | 1,100.00€                |           |
| Pavilion 7 side facade facing Pav. 12/Banner Vinyl. Dimensions (Width x Height): 5.00m x 7.00m                                                                       | E7m  | 1,100.00€                |           |
| Pavilion 7 side facade facing Pav. 12/Banner Vinyl. Dimensions (Width x Height): 5.00m x 7.00m                                                                       | E7n  | 1,100.00€                |           |
| Pavilion 2 side facade facing Pav. 16 / Banner Vinyl. Dimensions (Width x Height): 4.70M x 4.90m                                                                     | E2b  | 900.00 €                 |           |

#### **OUTDOOR PROMOTION SITES**

|                                |                                                                                                                                                                   | Code    | Cost / Space | Selection |
|--------------------------------|-------------------------------------------------------------------------------------------------------------------------------------------------------------------|---------|--------------|-----------|
|                                | Pavilion 2 side facade facing Pav. 16/Banner Vinyl. Dimensions (Width x Height): 4.70m x 4.90m                                                                    | E2c     | 900.00€      |           |
|                                | Pavilion 2 side facade facing Pav. 16/Banner Vinyl. Dimensions (Width x Height): 4.70m x 4.90m                                                                    | E2d     | 900.00€      |           |
|                                | Pavilion 2 side facade facing Pav. 16/Banner Vinyl. Dimensions (Width x Height): 4.70m x 4.90m                                                                    | E2e     | 900.00€      |           |
|                                | Pavilion 12 facade / Banner Vinyl. Dimensions (Width x Height): 4.00m x 3.70m                                                                                     | E12a    | 700.00€      |           |
| ES N                           | Pavilion 12 facade/ Banner Vinyl. Dimensions (Width x Height): 4.00m x 3.70m                                                                                      | E12b    | 700.00€      |           |
| PAVILION<br>FACADES            | Pavilion 12 facade /Banner Vinyl. Dimensions (Width x Height): 4.00m x 3.70m                                                                                      | E12c    | 700.00€      |           |
|                                | Pavilion 12 facade / Banner Vinyl. Dimensions (Width x Height): 4.00m x 3.70m                                                                                     | E1d     | 700.00€      |           |
| РА<br>FA                       | Pavilion 16 facade / Banner Vinyl. Dimensions (Width x Height): 5.00m x 2.70m                                                                                     | E16a    | 700.00€      |           |
|                                | Pavilion 16 facade/ Banner Vinyl. Dimensions (Width x Height): 5.00m x 2.70m                                                                                      | E16b    | 500.00€      |           |
|                                | Pavilion 10 side facade facing Pav. 2 / Banner Vinyl. Dimensions (Width x Height): 7.00m x 3.00m                                                                  | E10a    | 500.00€      |           |
|                                | Pavilion 10 side facade facing Pav. 2 / Banner Vinyl. Dimensions (Width x Height): 7.00m x 3.00m                                                                  | E10b    | 500.00€      |           |
|                                | Dividing Railing                                                                                                                                                  | Ek      | 400.00€      |           |
|                                | YMCA entrance / two, single-sided banners hanging on lamppost. Perforated banner.<br>Dimensions (Width x Height): 1.25m x 5.00m                                   | EX      | 900.00€      |           |
| Se                             | YMCA entrance / two, double-sided banners hanging from lamppost.<br>Perforated banner. Dimensions (Width x Height): 1.25m x 5.00m & 1.25m x 5.00m                 | EXa-EXb | 6000.00€     |           |
| FLAGS                          | Syntrivani Square entrance / two, single-sided banners hanging from lamppost.<br>Perforated banner. Dimensions (Width x Height): 1.25m x 5.00m & 1.25m x 5.00m    | ESa-ESf | 6000.00€     |           |
|                                | <b>Emporiou Gate entrance / two, single-sided banners hanging from lamppost.</b><br>Perforated banner. Dimensions (Width x Height): 1.25m x 5.00m & 1.25m x 5.00m | EEa-EEc | 6000.00€     |           |
| LION                           | Interior element on the 'mirror' of Pav. 13 along the connecting corridor to Pav. 13 & 15<br>Dimensions (Width x Height): 7.00 m x 1.80m                          | EES13   | 800.00€      |           |
| PAVILION<br>INTERIOR<br>SPACES | External element at the public convenience facilities of Pav. 13<br>Dimensions (Width x Height): 1.00 m x 1.00m                                                   | EES13a  | 300.00€      |           |
| All prices above are n         | et. 24% VAT is added                                                                                                                                              | I       | <u>.</u>     | l         |