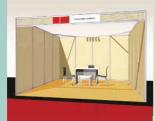

TYPE

2
WITH
EQUIPMENT

SURROUNDING PARTITIONS, FAÇADE WITH
A SIGNBOARD WITH THE COMPANY NAME,
THE NUMBER OF THE STAND, FITTED CARPET,
GENERAL CLEANING SERVICE, 1 DESK,
1 SMALL TABLE, 3 CHAIRS AND TEN ELECTRIC
SPOTLIGHTS/12 SQ.M., ONE SOCKET POWER
500 WATT /162SQ.M, ELECTRIC POWER CONSUMPTION.

### A SPECIAL CONSTRUCTION (12-32 SQ M.)

WITH ALUMINUM STRUCTURE OCTANORM MAXIMA (3M) AND LEATHER-LIKE PANEL IN WHITE OR WENGE COLOR, LIGHTBOX WITH TRADEMARK, 2 INFODESKS, A WORKTOP, ROUND TABLES, 2 STOOLS AND 5 CHAIRS, ELECTRICITY PROVISION AND CONSUMPTION.