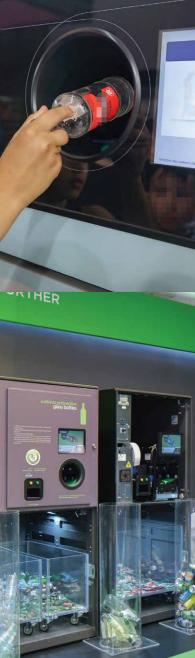

# **RECYCLING**

- Recycling products and materials
- Managing natural resources
- Managing liquid and solid waste
- Collecting waste
- Treating water & liquid waste
- Waste management services and technologies
- Final product from recovered materials
- Supply chain management services & technologies