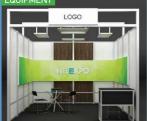

### A SPECIAL CONSTRUCTION (12-32 SQ M.)

WITH ALUMINUM STRUCTURE OCTANORM MAXIMA (3M) AND LEATHER-LIKE PANEL IN WHITE OR WENGE COLOR, LIGHTBOX WITH TRADEMARK, 2 INFODESKS, A WORKTOP, ROUND TABLES, 2 STOOLS AND 5 CHAIRS, ELECTRICITY PROVISION AND CONSUMPTION.

PRICE 65.00€/SQ.M