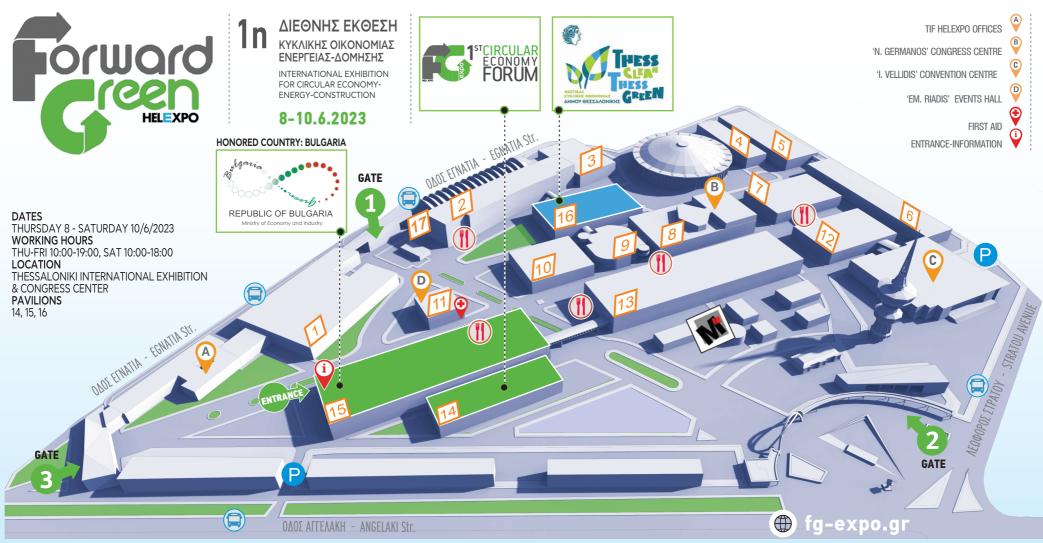

1st INTERNATIONAL EXHIBITION FOR CIRCULAR ECONOMY-ENERGY-CONSTRUCTION

8-10 6 2023

THESSALONIKI INTERNATIONAL EXHIBITION & CONGRESS CENTER

HONORED COUNTRY: BULGARIA

ORGANIZED BY

# Parallel Events

The Exhibition includes a schedule of important events like:

- 1st Circular Economy FORUM
- The 2nd Circular Economy Festival of the Municipality of Thessaloniki called "Thess Clean Thess Green", an event that it's supported by HELEXPO.

Two specially designed areas have been created – inside the exhibition environment of Pavilions 13 & 15, Open Stages, that can be used by FG Expo exhibitors during the Expo. (in consultation with the Secretariat of the Exhibition).

Exhibitors will have the opportunity to present their companies, innovative products and to highlight their profile. The stages, which are fully equipped with audio-visual, will be opened to passing visitors and all presentation will be promoted by the official website of FG Expo as well as the social media.

### Entrance

The entrance to the exhibition is free either for interested professionals or for the public. In order to register you should follow one of the below procedures.

- Online registration through FG Expo official website
- On site registration at the Info Centers that will be at the entrances of Pavilions 13 & 15