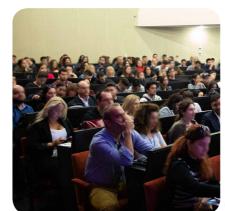

## PARALLEL EVENTS

**7-9|3**|2024 PAVILION **14** 

As part of the Forward Green 2024 Exhibition, the 2nd Forum for the Circular Economy will be organized, which, following its success in last year's event, is established as a dynamic platform for information and presentation of innovative practices and exchange of views for the developing industry, the modern entrepreneurship, and the economy in general in this field.

# **EXHIBITOR & VISITOR Satisfaction**

- More than **85%** of exhibitors stated that they were satisfied with the Fair's services (Cleanliness, parking, tech amenities, space functionality)
- 91,9% of exhibitors made positive comments to third parties regarding the exhibition
- 61% of exhibitors stated that they will participate in the next event
- 75,8% of exhibitors attended the side events and most characterised them as "excellent"
- **84,6%** of visitors stated that they were extremely satisfied with the Circular Economy Forum
- 88% of visitors stated to third parties that they were satisfied with the exhibition
- 91% of visitors stated that they will visit FG's next event