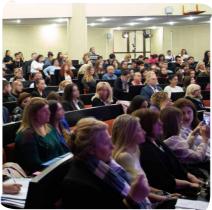

## PARALLEL EVENTS

**7-9|3**|2024 PAVILION **14** 

As part of the Forward Green 2024 Exhibition, the 2nd Forum for the Circular Economy will be organized, which, following its success in last year's event, is established as a dynamic platform for information and presentation of innovative practices and exchange of views for the developing industry, the modern entrepreneurship, and the economy in general in this field.

# **EXHIBITOR & VISITOR Satisfaction**

- More than **85%** of exhibitors stated that they were satisfied with the Fair's services (Cleanliness, parking, tech amenities, space functionality)
- 91,9% of exhibitors made positive comments to third parties regarding the exhibition
- 61% of exhibitors stated that they will participate in the next event
- 75,8% of exhibitors attended the side events and most characterised them as "excellent"
- **84,6%** of visitors stated that they were extremely satisfied with the Circular Economy Forum
- 88% of visitors stated to third parties that they were satisfied with the exhibition
- 91% of visitors stated that they will visit FG's next event