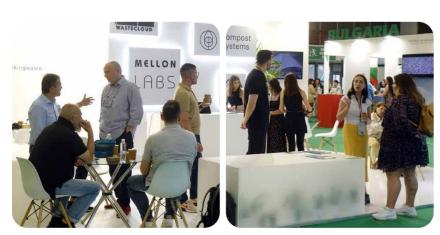

After its successful début in June 2023, Forward Green 2024 (7-9 March), guided by a new, sustainable entrepreneurial mentality, in contrast the outdated traditional model of 'producing-consuming-throwing away', will be a forum for networking and the promotion of new initiatives of the private and public sector in the face of the new challenges of this circular planning.

Enterprises, bodies, organisations, and government agencies adopting modern practices for the utilisation of raw materials, constructions materials, technologies, recycling, and packaging will meet at Forward Green.