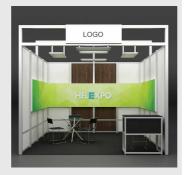

Surrounding partitions, façade with a signboard with the company name, the number of the stand, fitted carpet, general cleaning service, 1 desk, 1 small table, 3 chairs and ten electric spotlights/12 sq.m., one socket power 500 WATT /12sq.m, electric power consumption. In case of different electrical installation, a wiring plan is necessary.

A special construction (12-32 sq m.)

with aluminum structure octanorm maxima (3m) and leather-like panel in white or wenge color, lightbox with trademark, 2 infodesks, a worktop, round tables, 2 stools and 5 chairs, electricity provision and consumption.