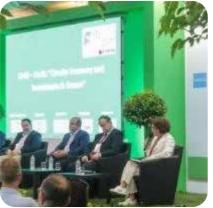

## PARALLEL EVENTS

**7-9|3**|2024 PAVILION **14** 

As part of the Forward Green 2024 Exhibition, the 2nd Forum for the Circular Economy will be organized, which, following its success in last year's event, is established as a dynamic platform for information and presentation of innovative practices and exchange of views for the developing industry, the modern entrepreneurship, and the economy in general in this field.