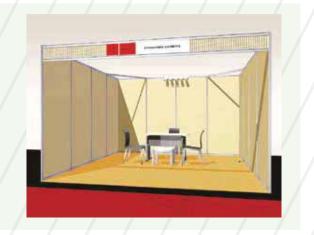

PRICE 30,00€/т.µ

A special construction (12-32 sq m.)

with aluminum structure octanorm maxima (3m) and leather-like panel in white or wenge color, lightbox with trademark, 2 infodesks, a worktop, round tables, 2 stools and 5 chairs, electricity provision and consumption.

PRICE 70,00€/т.µ.