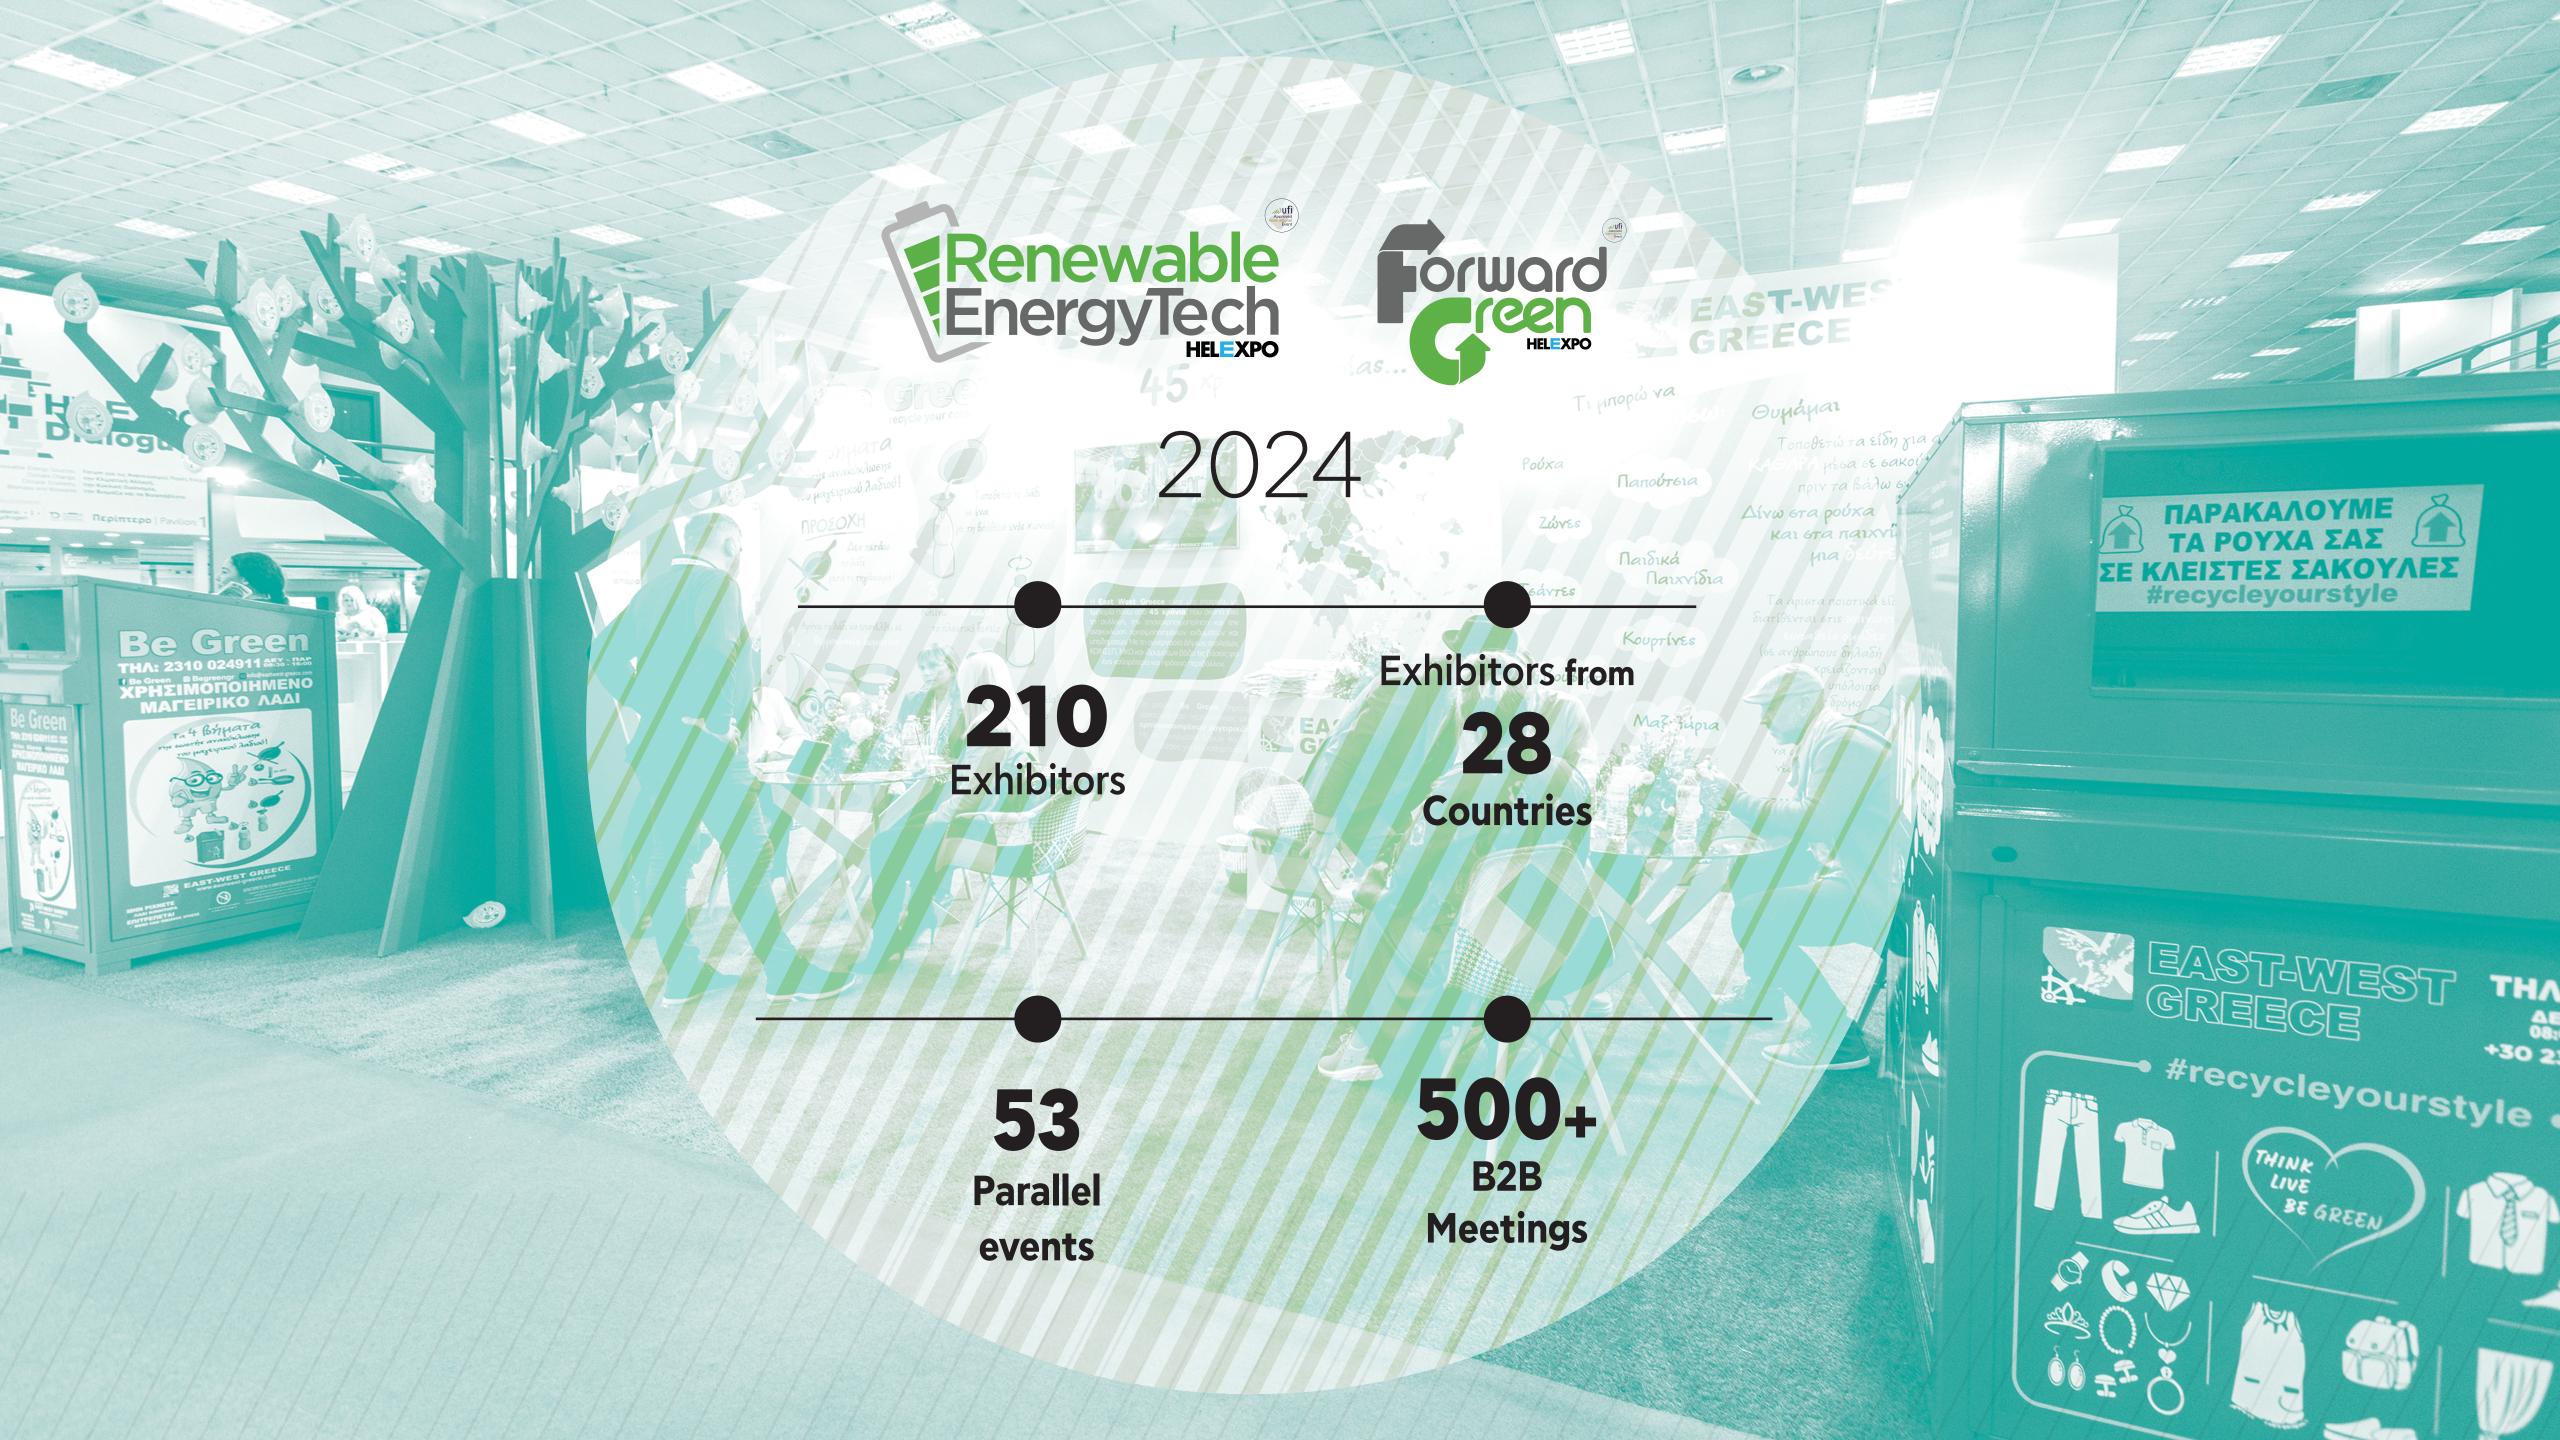

#### **Exhibitor Showcases**

Over 230 exhibitors will present their latest innovations in fields such as bioclimatic design, environmental technologies, and waste management solutions.

## In parallel with Forward Green

Benefit from synergies with the Renewable EnergyTech Exhibition exploring opportunities in the smart and green energy market.