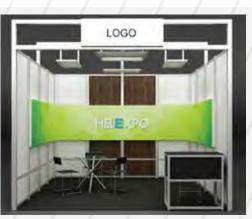

**PRICE 35,00 €/KW** 

TYPE

2
WITH EQUIPMENT

Surrounding partitions, façade with a signboard with the company name, the number of the stand, fitted carpet, general cleaning service, 1 desk, 1 small table, 3 chairs and ten electric spotlights/12 sq.m., one socket power 500 WATT /12sq.m, electric power consumption. In case of different electrical installation, a wiring plan is necessary.